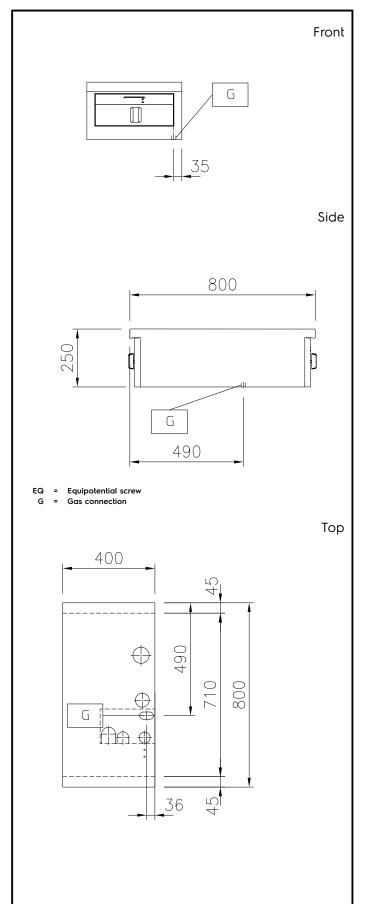

#### **Key Information:**

Configuration: Two-Side Operated;Top

Front Burners Power: 7 - kW **Back Burners Power:** 7 - 0 kW

**Back Burners Dimension -**

Ø 70

Front Burners Dimension mm

Ø 70

400 mm External dimensions, Width: External dimensions, Depth: External dimensions, Height: Net weight:

800 mm 250 mm

37 kg

Modular Cooking Range Line thermaline 80 - 2-Burner Gas Top, 2 Sides