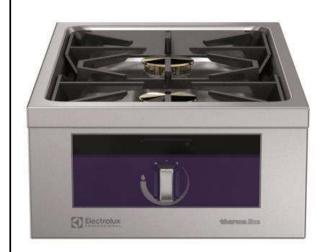

2-Burner gas Top, two-side operated

#### Item No.

Unit constructed according to DIN 18860\_2 with 20 mm drop nose top. Internal frame for heavy duty sturdiness in stainless steel. 2 mm top in 1.4301 (AISI 304). Flat surface construction, easily cleanable. THERMODUL connection system enables seamless worktop when units are connected and avoids soil penetrating. 2 gas burners with optimized combustion, flame failure device, thermocouple safety hand valve and protected pilot flame. Triple ring "flower" flame burners with anti-clogging design. Manual gas valves allow precise flame intensity control. Large pan support in cast iron with long center fins for various pan sizes. Deep flat spillage tray with rounded corners and drain hole. Metal knobs with embedded hygienic silicon "soft" grip enable easier handling and cleaning.

#### **Main Features**

- Flame failure device on each burner protects against gas leakage when accidental extinguishing of the flame occurs.
- Large sized pan support in cast iron with long center fins to allow the use of the largest down to the smallest pans.
- Manual gas valves allow precise control of the flame intensity between high and low positions.
- Pans can easily be moved from one area to another without lifting.
- All major components may be easily accessed from the front.
- THERMODUL connection system creates a seamless work top when units are connected to each other thus avoiding soil penetrating vital components and facilitating the removal of units in case of replacement or service.
- Metal knobs with embedded hygienic silicon "soft" grip for easier handling and cleaning. The special design of the controls prevent infiltration of liquids or soil into vital components.
- Burners with optimized combustion. Triple ring flower flame burners with anti-clogging design.
- Patented Flower Flame burners that adjust to the size and form of the cookware (Patent EP2708813B1 and related family).